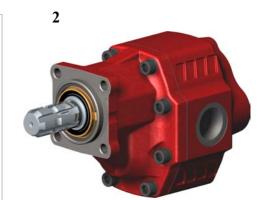

- 3. Gear pumps series NPH with supported female shaft 1-3/8"
- 4. Tandem Gear pumps series NPH with supported male shaft 1-3/8"
- 5. Tandem Gear pumps series NPGH with supported male shaft 1-3/8"
- Adaptor with male shaft 1-3/8" for fitting on UNI 3 hole pumps.
- 7. Adaptor with female shaft 1-3/8" for fitting on UNI 3 hole pumps.