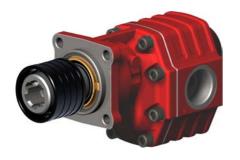

- 3. Gear pumps series NPH with supported female shaft 1-3/8"
- 4. Tandem Gear pumps series NPH with supported male shaft 1-3/8"
- 5. Tandem Gear pumps series NPGH with supported male shaft 1-3/8"
- Adaptor with male shaft 1-3/8" for fitting on UNI 3 hole pumps.
- 7. Adaptor with female shaft 1-3/8" for fitting on UNI 3 hole pumps.