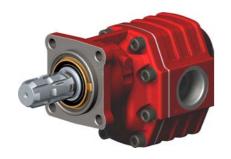

## **PUMPS AND ADAPTORS ASAE 1-3/8"**

1

3

5

We are glad to inform you that we have developed a new range of gear pumps and adaptors with ASAE 1-3/8" shaft for agriculture applications.

The range now includes: