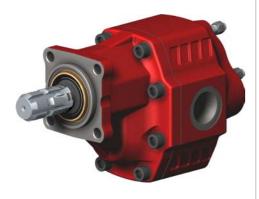

## **PUMPS AND ADAPTORS ASAE 1-3/8"**

1

3

5

We are glad to inform you that we have developed a new range of gear pumps and adaptors with ASAE 1-3/8" shaft for agriculture applications.

The range now includes: