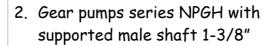

- 3. Gear pumps series NPH with supported female shaft 1-3/8"
- 4. Tandem Gear pumps series NPH with supported male shaft 1-3/8"
- 5. Tandem Gear pumps series NPGH with supported male shaft 1-3/8"
- Adaptor with male shaft 1-3/8" for fitting on UNI 3 hole pumps.
- 7. Adaptor with female shaft 1-3/8" for fitting on UNI 3 hole pumps.